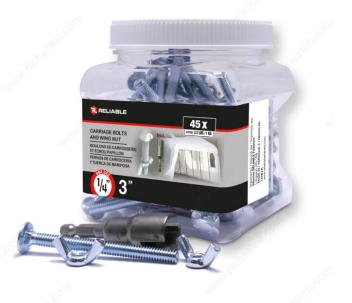

# Carriage Bolt with Butterfly Nut, Pan Head

Product # ABRIKIT143BJ

Length 3 in

Included Products Wing Nuts / Wing Nut Socket

Packaging format Box of 45

#### For car shelter

These are replacement bolts for your car shelter. With time you might lose a few, strip a couple or even wind up with some rusted ones. This is a kit with a zinc-plated carriage bolts and assorted wing nuts. All come in a re-closable pack for your convenience. It's always a good thing to have a couple bolts and nuts on hand. We have different lengths to suit all types of car shelters, whether single or double-space shelters.

# **TECHNICAL SPECIFICATIONS**

| Product #                    | ABRIKIT143BJ        |
|------------------------------|---------------------|
| Type of Bolts                | Carport Kit (Tempo) |
| Bolt Diameter/Size           | 1/4 in              |
| Thread Count (Pitch/TPI)     | 20                  |
| Material                     | Steel               |
| Steel Grade                  | ASTM A307           |
| Head                         | Round               |
| Type of Point                | Blunt               |
| Thread Type                  | Coarse              |
| Finish                       | Zinc                |
| Brand                        | Reliable            |
| Standards and Certifications | ASTM A307           |
| Thread                       | Full thread         |
| Specific Application         | Carport             |