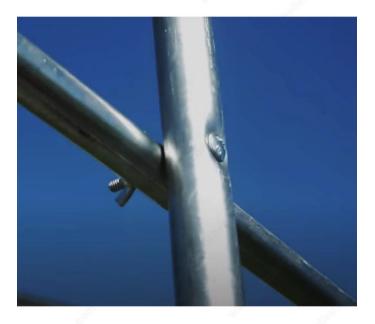

#### For car shelter

These are replacement bolts for your car shelter. With time you might lose a few, strip a couple or even wind up with some rusted ones. This is a kit with a zinc-plated carriage bolts and assorted wing nuts. All come in a re-closable pack for your convenience. It's always a good thing to have a couple bolts and nuts on hand. We have different lengths to suit all types of car shelters, whether single or double-space shelters.