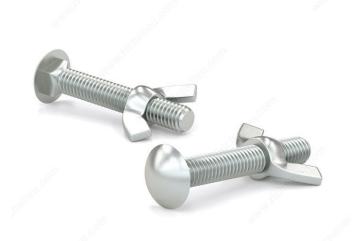

# Carriage Bolt with Butterfly Nut, Pan Head

Product # ABRIKIT143BJ

Length 3 in

Included Products Wing Nuts / Wing Nut Socket

Packaging format Box of 45

#### For car shelter

These are replacement bolts for your car shelter. With time you might lose a few, strip a couple or even wind up with some rusted ones. This is a kit with a zinc-plated carriage bolts and assorted wing nuts. All come in a re-closable pack for your convenience. It's always a good thing to have a couple bolts and nuts on hand. We have different lengths to suit all types of car shelters, whether single or double-space shelters.