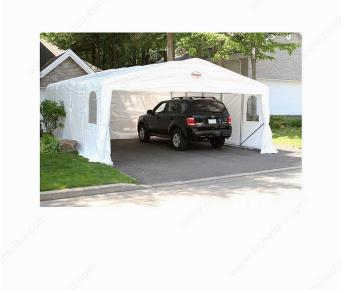

#### For car shelter

These are replacement bolts for your car shelter. With time you might lose a few, strip a couple or even wind up with some rusted ones. This is a kit with a zinc-plated carriage bolts and assorted wing nuts. All come in a re-closable pack for your convenience. It's always a good thing to have a couple bolts and nuts on hand. We have different lengths to suit all types of car shelters, whether single or double-space shelters.