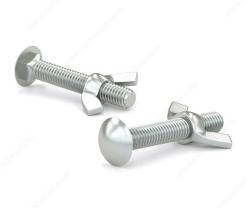

# Carriage Bolt with Butterfly Nut, Pan Head

Product # ABRIKIT143BJ

Length 3 in

Included Products Wing Nuts / Wing Nut Socket

Packaging format Box of 45

#### For car shelter

These are replacement bolts for your car shelter. With time you might lose a few, strip a couple or even wind up with some rusted ones. This is a kit with a zinc-plated carriage bolts and assorted wing nuts. All come in a re-closable pack for your convenience. It's always a good thing to have a couple bolts and nuts on hand. We have different lengths to suit all types of car shelters, whether single or double-space shelters.