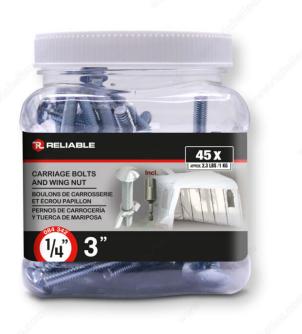

# Carriage Bolt with Butterfly Nut, Pan Head

Product # ABRIKIT143BJ

Length 3 in

Included Products Wing Nuts / Wing Nut Socket

Packaging format Box of 45

#### For car shelter

These are replacement bolts for your car shelter. With time you might lose a few, strip a couple or even wind up with some rusted ones. This is a kit with a zinc-plated carriage bolts and assorted wing nuts. All come in a re-closable pack for your convenience. It's always a good thing to have a couple bolts and nuts on hand. We have different lengths to suit all types of car shelters, whether single or double-space shelters.

# **TECHNICAL SPECIFICATIONS**

| Product #                    | ABRIKIT143BJ        |
|------------------------------|---------------------|
| Type of Bolts                | Carport Kit (Tempo) |
| Bolt Diameter/Size           | 1/4 in              |
| Thread Count (Pitch/TPI)     | 20                  |
| Material                     | Steel               |
| Steel Grade                  | ASTM A307           |
| Head                         | Round               |
| Type of Point                | Blunt               |
| Thread Type                  | Coarse              |
| Finish                       | Zinc                |
| Brand                        | Reliable            |
| Standards and Certifications | ASTM A307           |
| Thread                       | Full thread         |
| Specific Application         | Carport             |