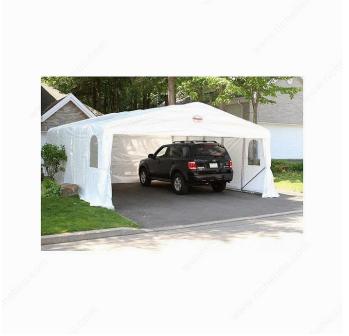

## **DESCRIPTION**

For car shelter

These are replacement bolts for your car shelter. With time you might lose a few, strip a couple or even wind up with some rusted ones. This is a kit with a zinc-plated carriage bolts and assorted wing nuts. All come in a re-closable pack for your convenience. It's always a good thing to have a couple bolts and nuts on hand. We have different lengths to suit all types of car shelters, whether single or double-space shelters.