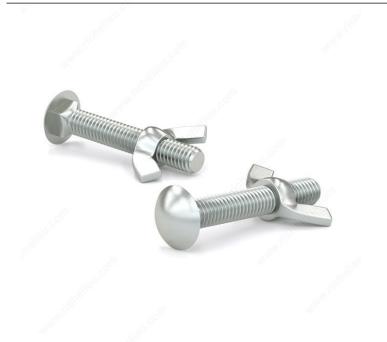

## Carriage Bolt with Butterfly Nut, Pan Head

Product # ABRIKIT14212BJ

Length 2 1/2 in

Included Products Wing Nuts / Wing Nut Socket

Packaging format Box of 50

## **TECHNICAL SPECIFICATIONS**

| Product #                    | ABRIKIT14212BJ      |
|------------------------------|---------------------|
| Type of Bolts                | Carport Kit (Tempo) |
| Bolt Diameter/Size           | 1/4 in              |
| Thread Count (Pitch/TPI)     | 20                  |
| Material                     | Steel               |
| Steel Grade                  | ASTM A307           |
| Head                         | Round               |
| Type of Point                | Blunt               |
| Thread Type                  | Coarse              |
| Finish                       | Zinc                |
| Brand                        | Reliable            |
| Standards and Certifications | ASTM A307           |
| Thread                       | Full thread         |
| Specific Application         | Carport             |