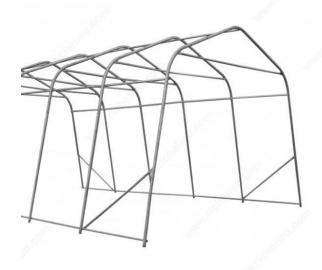

## **DESCRIPTION**

For car shelter

These are replacement bolts for your car shelter. With time you might lose a few, strip a couple or even wind up with some rusted ones. This is a kit with a zinc-plated carriage bolts and assorted wing nuts. All come in a re-closable pack for your convenience. It's always a good thing to have a couple bolts and nuts on hand. We have different lengths to suit all types of car shelters, whether single or double-space shelters.