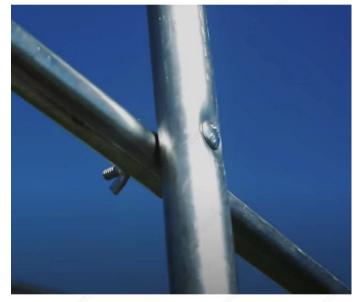

## Carriage Bolt with Butterfly Nut, Pan Head

Product # ABRIKIT14212BJ

Length 2 1/2 in

Included Products Wing Nuts / Wing Nut Socket

Packaging format Box of 50

## **DESCRIPTION**

For car shelter

These are replacement bolts for your car shelter. With time you might lose a few, strip a couple or even wind up with some rusted ones. This is a kit with a zinc-plated carriage bolts and assorted wing nuts. All come in a re-closable pack for your convenience. It's always a good thing to have a couple bolts and nuts on hand. We have different lengths to suit all types of car shelters, whether single or double-space shelters.

## **TECHNICAL SPECIFICATIONS**

| Product #                    | ABRIKIT14212BJ      |
|------------------------------|---------------------|
| Type of Bolts                | Carport Kit (Tempo) |
| Bolt Diameter/Size           | 1/4 in              |
| Thread Count (Pitch/TPI)     | 20                  |
| Material                     | Steel               |
| Steel Grade                  | ASTM A307           |
| Head                         | Round               |
| Type of Point                | Blunt               |
| Thread Type                  | Coarse              |
| Finish                       | Zinc                |
| Brand                        | Reliable            |
| Standards and Certifications | ASTM A307           |
| Thread                       | Full thread         |
| Specific Application         | Carport             |