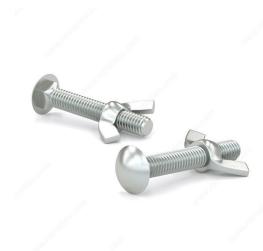

## Carriage Bolt with Butterfly Nut, Pan Head

Product # ABRIKIT14212BJ

Length 2 1/2 in

Included Products Wing Nuts / Wing Nut Socket

Packaging format Box of 50

## **TECHNICAL SPECIFICATIONS**

| Product #                    | ABRIKIT14212BJ      |
|------------------------------|---------------------|
| Type of Bolts                | Carport Kit (Tempo) |
| Bolt Diameter/Size           | 1/4 in              |
| Thread Count (Pitch/TPI)     | 20                  |
| Material                     | Steel               |
| Steel Grade                  | ASTM A307           |
| Head                         | Round               |
| Type of Point                | Blunt               |
| Thread Type                  | Coarse              |
| Finish                       | Zinc                |
| Brand                        | Reliable            |
| Standards and Certifications | ASTM A307           |
| Thread                       | Full thread         |
| Specific Application         | Carport             |