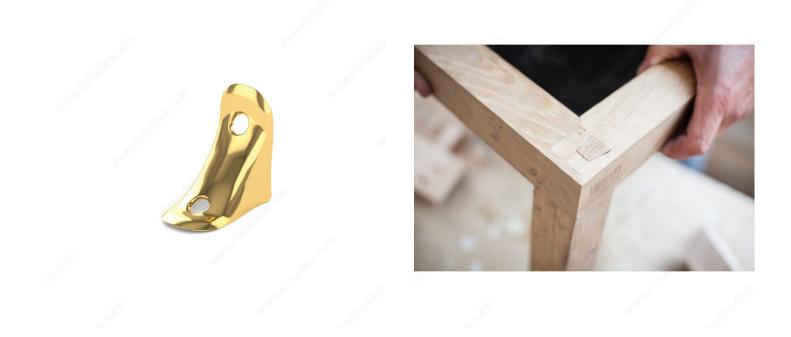

## **Chair Corner Brace**

Product # 98B15R

#### Metal Bracket for Corners

Designed for corner reinforcement on chairs, tables, chests and other applications. Simple installation. Sleek and smooth design completes any room.

## **TECHNICAL SPECIFICATIONS**

| Product #                   | 98B15R                                |
|-----------------------------|---------------------------------------|
| Туре                        | Braces, Large L-Shape, Corner L-Shape |
| Width                       | 20 mm                                 |
| Height - Overall Dimensions | 1 1/2 in                              |
| Projection                  | 1 1/2 in                              |
| Specific Application        | Furniture Assembly                    |
| Screws/Nails                | Included                              |
| Finish                      | Brass Plated                          |
| Brand                       | Onward                                |
| Material                    | Steel                                 |