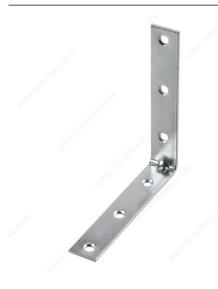

# **Corner Brace**

Product # 97X60B

Width 1 1/8 in

Height - Overall Dimensions 6 in

Projection 6 in

Screws/Nails Not Included

Packaging No UPC labels, sold per bag of 10 pieces

Thickness 4.5 mm

Finish Zinc

**Brand** Onward

Packaging format Per unit

**DESCRIPTION** 

**Corner Brace** 

When additional support is required. For use on indoor and outdoor applications. Countersunk screw holes allow screws to be flush with material for a sleeker look.

### **TECHNICAL SPECIFICATIONS**

| Product #            | 97X60B                                |
|----------------------|---------------------------------------|
| Туре                 | Braces, Large L-Shape, Corner L-Shape |
| Specific Application | Furniture Assembly                    |
| Material             | Steel                                 |