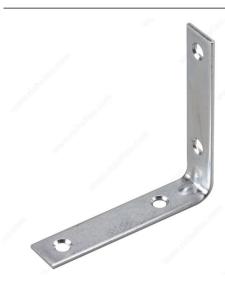

# **Corner Brace**

Product # 97X40B

Width 7/8 in

Height - Overall Dimensions 4 in

Projection 4 in

Screws/Nails Not Included

Packaging No UPC labels, sold per bag of 10 pieces

Thickness 2.6 mm

Finish Zinc

**Brand** Onward

Packaging format Per unit

**DESCRIPTION** 

**Corner Brace** 

When additional support is required. For use on indoor and outdoor applications. Countersunk screw holes allow screws to be flush with material for a sleeker look.

#### **TECHNICAL SPECIFICATIONS**

| Product #            | 97X40B                                |
|----------------------|---------------------------------------|
| Туре                 | Braces, Large L-Shape, Corner L-Shape |
| Specific Application | Furniture Assembly                    |
| Material             | Steel                                 |