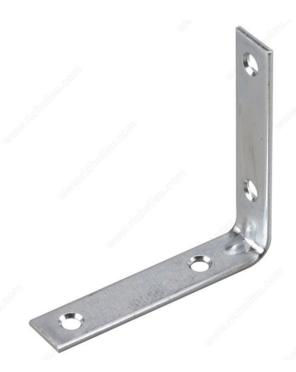

# **Corner Brace**

Product # 97X40B

Width 7/8 in

Height - Overall Dimensions 4 in

Projection 4 in

Screws/Nails Not Included

Packaging No UPC labels, sold per bag of 10 pieces

Thickness 2.6 mm

Finish Zinc

**Brand** Onward

Packaging format Per unit

**DESCRIPTION** 

**Corner Brace** 

When additional support is required. For use on indoor and outdoor applications. Countersunk screw holes allow screws to be flush with material for a sleeker look.

#### **TECHNICAL SPECIFICATIONS**

| Product #            | 97X40B                                |
|----------------------|---------------------------------------|
| Туре                 | Braces, Large L-Shape, Corner L-Shape |
| Specific Application | Furniture Assembly                    |
| Material             | Steel                                 |