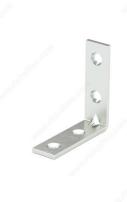

## **Corner Brace**

Product # 97X20B

Width 5/8 in

Height - Overall Dimensions 2 in

Projection 2 in

Screws/Nails Not Included

Packaging No UPC labels, sold per bag of 20 pieces

Thickness 2.6 mm

Finish Zinc

**Brand** Onward

Packaging format Per unit

**DESCRIPTION** 

**Corner Brace** 

When additional support is required. For use on indoor and outdoor applications. Countersunk screw holes allow screws to be flush with material for a sleeker look.

#### **TECHNICAL SPECIFICATIONS**

| Product #            | 97X20B                                |
|----------------------|---------------------------------------|
| Туре                 | Braces, Large L-Shape, Corner L-Shape |
| Specific Application | Furniture Assembly                    |
| Material             | Steel                                 |

### **APPLICATION**

For right angle support or reinforcement