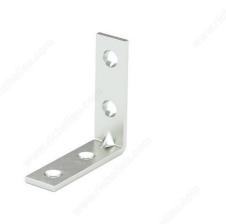

## **Corner Brace**

Product # 97X20B

Width 5/8 in

Height - Overall Dimensions 2 in

Projection 2 in

Screws/Nails Not Included

Packaging No UPC labels, sold per bag of 20 pieces

Thickness 2.6 mm

Finish Zinc

**Brand** Onward

Packaging format Per unit

**DESCRIPTION** 

**Corner Brace** 

When additional support is required. For use on indoor and outdoor applications. Countersunk screw holes allow screws to be flush with material for a sleeker look.

#### **TECHNICAL SPECIFICATIONS**

| Product #            | 97X20B                                |
|----------------------|---------------------------------------|
| Туре                 | Braces, Large L-Shape, Corner L-Shape |
| Specific Application | Furniture Assembly                    |
| Material             | Steel                                 |

### **APPLICATION**

For right angle support or reinforcement