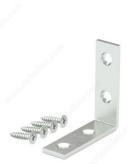

# **Corner Brace**

Product # 97X15R

Width 5/8 in

Height - Overall Dimensions 1 1/2 in

Projection 1 1/2 in

Screws/Nails Included

Packaging Each piece UPC labelled, sold per piece

Thickness 2 mm

Finish Steel

Brand Onward

Packaging format Blister of 4 units

#### **Corner Brace**

When additional support is required. For use on indoor and outdoor applications. Countersunk screw holes allow screws to be flush with material for a sleeker look.

### **TECHNICAL SPECIFICATIONS**

| Product #            | 97X15R                                |
|----------------------|---------------------------------------|
| Туре                 | Braces, Large L-Shape, Corner L-Shape |
| Specific Application | Furniture Assembly                    |
| Material             | Steel                                 |