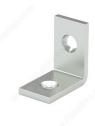

# **Corner Brace**

Product # 97X10BC

Width 5/8 in

Height - Overall Dimensions 1 in

Projection 1 in

Screws/Nails Not Included

Packaging Each piece UPC labelled, sold per piece

Thickness 2 mm

Finish Zinc

**Brand** Onward

Packaging format Per unit

**DESCRIPTION** 

**Corner Brace** 

When additional support is required. For use on indoor and outdoor applications. Countersunk screw holes allow screws to be flush with material for a sleeker look.

### **TECHNICAL SPECIFICATIONS**

| Product #            | 97X10BC                               |
|----------------------|---------------------------------------|
| Туре                 | Braces, Large L-Shape, Corner L-Shape |
| Specific Application | Furniture Assembly                    |
| Material             | Steel                                 |