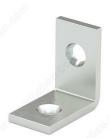

# **Corner Brace**

Product # 97X10BC

Width 5/8 in

Height - Overall Dimensions 1 in

Projection 1 in

Screws/Nails Not Included

Packaging Each piece UPC labelled, sold per piece

Thickness 2 mm

Finish Zinc

**Brand** Onward

Packaging format Per unit

**DESCRIPTION** 

**Corner Brace** 

When additional support is required. For use on indoor and outdoor applications. Countersunk screw holes allow screws to be flush with material for a sleeker look.

### **TECHNICAL SPECIFICATIONS**

| Product #            | 97X10BC                               |
|----------------------|---------------------------------------|
| Туре                 | Braces, Large L-Shape, Corner L-Shape |
| Specific Application | Furniture Assembly                    |
| Material             | Steel                                 |