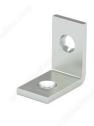

# **Corner Brace**

Product # 97X10B

Width 5/8 in

Height - Overall Dimensions 1 in

Projection 1 in

Screws/Nails Not Included

Packaging No UPC labels, sold per bag of 20 pieces

Thickness 2 mm

Finish Zinc

**Brand** Onward

Packaging format Per unit

**DESCRIPTION** 

**Corner Brace** 

When additional support is required. For use on indoor and outdoor applications. Countersunk screw holes allow screws to be flush with material for a sleeker look.

### **TECHNICAL SPECIFICATIONS**

| Product #            | 97X10B                                |
|----------------------|---------------------------------------|
| Туре                 | Braces, Large L-Shape, Corner L-Shape |
| Specific Application | Furniture Assembly                    |
| Material             | Steel                                 |