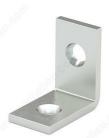

# **Corner Brace**

Product # 97X10B

Width 5/8 in

Height - Overall Dimensions 1 in

Projection 1 in

Screws/Nails Not Included

Packaging No UPC labels, sold per bag of 20 pieces

Thickness 2 mm

Finish Zinc

**Brand** Onward

Packaging format Per unit

**DESCRIPTION** 

**Corner Brace** 

When additional support is required. For use on indoor and outdoor applications. Countersunk screw holes allow screws to be flush with material for a sleeker look.

### **TECHNICAL SPECIFICATIONS**

| Product #            | 97X10B                                |
|----------------------|---------------------------------------|
| Туре                 | Braces, Large L-Shape, Corner L-Shape |
| Specific Application | Furniture Assembly                    |
| Material             | Steel                                 |