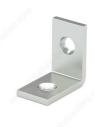

# **Corner Brace**

Product # 97X07B

Width 1/2 in

Height - Overall Dimensions 3/4 in

Projection 3/4 in

Screws/Nails Not Included

Packaging No UPC labels, sold per bag of 20 pieces

Thickness 2 mm

Finish Zinc

**Brand** Onward

Packaging format Per unit

**DESCRIPTION** 

**Corner Brace** 

When additional support is required. For use on indoor and outdoor applications. Countersunk screw holes allow screws to be flush with material for a sleeker look.

### **TECHNICAL SPECIFICATIONS**

| Product #            | 97X07B                                |
|----------------------|---------------------------------------|
| Туре                 | Braces, Large L-Shape, Corner L-Shape |
| Specific Application | Furniture Assembly                    |
| Material             | Steel                                 |