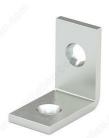

# **Corner Brace**

Product # 97X07B

Width 1/2 in

Height - Overall Dimensions 3/4 in

Projection 3/4 in

Screws/Nails Not Included

Packaging No UPC labels, sold per bag of 20 pieces

Thickness 2 mm

Finish Zinc

**Brand** Onward

Packaging format Per unit

**DESCRIPTION** 

**Corner Brace** 

When additional support is required. For use on indoor and outdoor applications. Countersunk screw holes allow screws to be flush with material for a sleeker look.

### **TECHNICAL SPECIFICATIONS**

| Product #            | 97X07B                                |
|----------------------|---------------------------------------|
| Туре                 | Braces, Large L-Shape, Corner L-Shape |
| Specific Application | Furniture Assembly                    |
| Material             | Steel                                 |