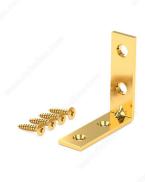

# **Corner Brace**

Product # 97B30R

Width 3/4 in

Height - Overall Dimensions 3 in

Projection 3 in

Screws/Nails Included

Packaging Sold per clamshell of 2 pieces with mounting screws

Thickness 2.6 mm

Finish Brass Plated

**Brand** Onward

Packaging format Blister of 2 units

**DESCRIPTION** 

**Corner Brace** 

When additional support is required. For use on indoor and outdoor applications. Countersunk screw holes allow screws to be flush with material for a sleeker look.

#### **TECHNICAL SPECIFICATIONS**

| Product #            | 97B30R                                |
|----------------------|---------------------------------------|
| Туре                 | Braces, Large L-Shape, Corner L-Shape |
| Specific Application | Furniture Assembly                    |
| Material             | Steel                                 |