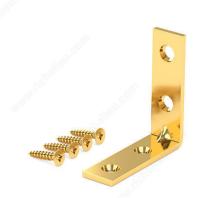

# **Corner Brace**

Product # 97B30R

Width 3/4 in

Height - Overall Dimensions 3 in

Projection 3 in

Screws/Nails Included

Packaging Sold per clamshell of 2 pieces with mounting screws

Thickness 2.6 mm

Finish Brass Plated

**Brand** Onward

Packaging format Blister of 2 units

**DESCRIPTION** 

**Corner Brace** 

When additional support is required. For use on indoor and outdoor applications. Countersunk screw holes allow screws to be flush with material for a sleeker look.

#### **TECHNICAL SPECIFICATIONS**

| Product #            | 97B30R                                |
|----------------------|---------------------------------------|
| Туре                 | Braces, Large L-Shape, Corner L-Shape |
| Specific Application | Furniture Assembly                    |
| Material             | Steel                                 |