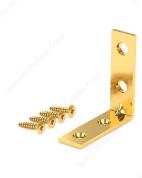

# **Corner Brace**

Product # 97B20R

Width 5/8 in

Height - Overall Dimensions 2 in

Projection 2 in

Screws/Nails Included

Packaging Sold per clamshell of 4 pieces with mounting screws

Thickness 2.6 mm

Finish Brass Plated

**Brand** Onward

Packaging format Blister of 4 units

**DESCRIPTION** 

**Corner Brace** 

When additional support is required. For use on indoor and outdoor applications. Countersunk screw holes allow screws to be flush with material for a sleeker look.

#### **TECHNICAL SPECIFICATIONS**

| Product #            | 97B20R                                |
|----------------------|---------------------------------------|
| Туре                 | Braces, Large L-Shape, Corner L-Shape |
| Specific Application | Furniture Assembly                    |
| Material             | Steel                                 |