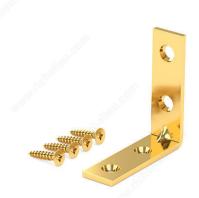

# **Corner Brace**

Product # 97B20R

Width 5/8 in

Height - Overall Dimensions 2 in

Projection 2 in

Screws/Nails Included

Packaging Sold per clamshell of 4 pieces with mounting screws

Thickness 2.6 mm

Finish Brass Plated

**Brand** Onward

Packaging format Blister of 4 units

**DESCRIPTION** 

**Corner Brace** 

When additional support is required. For use on indoor and outdoor applications. Countersunk screw holes allow screws to be flush with material for a sleeker look.

#### **TECHNICAL SPECIFICATIONS**

| Product #            | 97B20R                                |
|----------------------|---------------------------------------|
| Туре                 | Braces, Large L-Shape, Corner L-Shape |
| Specific Application | Furniture Assembly                    |
| Material             | Steel                                 |