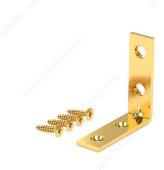

# **Corner Brace**

Product # 97B15R

Width 1/2 in

Height - Overall Dimensions 1 1/2 in

Projection 1 1/2 in

Screws/Nails Included

Packaging Sold per clamshell of 4 pieces with mounting screws

Thickness 2 mm

Finish Brass Plated

Brand Onward

Packaging format Blister of 4 units

#### **Corner Brace**

When additional support is required. For use on indoor and outdoor applications. Countersunk screw holes allow screws to be flush with material for a sleeker look.

### **TECHNICAL SPECIFICATIONS**

| Product #            | 97B15R                                |
|----------------------|---------------------------------------|
| Туре                 | Braces, Large L-Shape, Corner L-Shape |
| Specific Application | Furniture Assembly                    |
| Material             | Steel                                 |