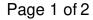

# **Corner Brace**

Product # 97B15R

Width 1/2 in

Height - Overall Dimensions 1 1/2 in

Projection 1 1/2 in

Screws/Nails Included

Packaging Sold per clamshell of 4 pieces with mounting screws

Thickness 2 mm

Finish Brass Plated

Brand Onward

Packaging format Blister of 4 units

#### **Corner Brace**

When additional support is required. For use on indoor and outdoor applications. Countersunk screw holes allow screws to be flush with material for a sleeker look.

### **TECHNICAL SPECIFICATIONS**

| Product #            | 97B15R                                |
|----------------------|---------------------------------------|
| Туре                 | Braces, Large L-Shape, Corner L-Shape |
| Specific Application | Furniture Assembly                    |
| Material             | Steel                                 |