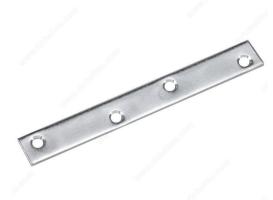

## **Multi-Position Mending Plate**

Product # 95X60BC

Width 1 in

Length 6 in

Screws/Nails Not Included

Packaging Each piece UPC labelled, sold per piece

**Gauge** 0.105 +/- 0.008

Finish Zinc

Packaging format Per unit

**DESCRIPTION** 

**Mending Plate** 

Mending plates are ideal to reinforce flat surfaces or cracks. With a variety of sizes and finishes, this mending plate is the perfect solution to complete any project. Countersunk screw holes that sit flush with the material to offer a sleek finish.

#### **TECHNICAL SPECIFICATIONS**

| Product #            | 95X60BC            |
|----------------------|--------------------|
| Туре                 | Plates, Straight   |
| Specific Application | Furniture Assembly |
| Brand                | Onward             |
| Material             | Steel              |