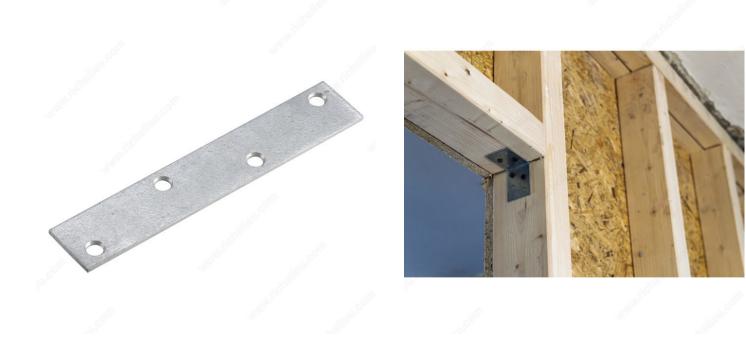

#### Mending Plate

Mending plates are ideal to reinforce flat surfaces or cracks. With a variety of sizes and finishes, this mending plate is the perfect solution to complete any project. Countersunk screw holes that sit flush with the material to offer a sleek finish.

# APPLICATION

Use on boxes, screens, or any item where right angle strength is needed.

# PRODUCT PHOTOS