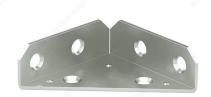

# **Multi-Position 3-Sided Corner Brace**

Product # 91X40BC

Width 4 in

Length 4 in

Height - Overall Dimensions 1 in

Screws/Nails Not Included

Finish Zinc

**Material** Steel

Packaging format Per unit

**DESCRIPTION** 

**Heavy-Duty Corner Bracket** 

This corner brace is perfect for any indoor or outdoor furniture assembly. Can also be used on boxes, chests, or any item that requires corner strengthening. Heavy-duty, built to last, and available in a variety of sizes.

### **TECHNICAL SPECIFICATIONS**

| Product #            | 91X40BC                |
|----------------------|------------------------|
| Туре                 | Braces, 3-Sided Corner |
| Specific Application | Furniture Assembly     |
| Brand                | Onward                 |