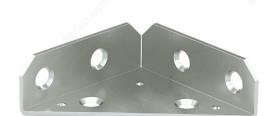

# **Multi-Position 3-Sided Corner Brace**

Product # 91X40BC

Width 4 in

Length 4 in

Height - Overall Dimensions 1 in

Screws/Nails Not Included

Finish Zinc

**Material** Steel

Packaging format Per unit

**DESCRIPTION** 

**Heavy-Duty Corner Bracket** 

This corner brace is perfect for any indoor or outdoor furniture assembly. Can also be used on boxes, chests, or any item that requires corner strengthening. Heavy-duty, built to last, and available in a variety of sizes.

### **TECHNICAL SPECIFICATIONS**

| Product #            | 91X40BC                |
|----------------------|------------------------|
| Туре                 | Braces, 3-Sided Corner |
| Specific Application | Furniture Assembly     |
| Brand                | Onward                 |