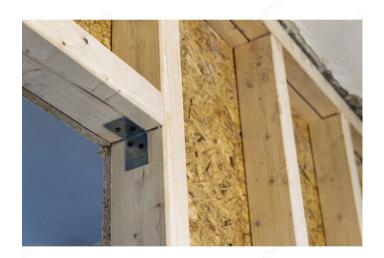

# **APPLICATION**

For use on boxes, chests, or any item that requires corner strengthening.