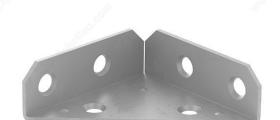

### **Multi-Position 3-Sided Corner Brace**

Product # 91GA20R

Width 2 in

Length 2 in

Height - Overall Dimensions 5/8 in

Screws/Nails Included

Finish Hot-Dip Galvanized

Material Hot-Dip Galvanized Steel

Packaging format Blister of 2 units

**DESCRIPTION** 

**Heavy-Duty Corner Bracket** 

This corner brace is perfect for any indoor or outdoor furniture assembly. Can also be used on boxes, chests, or any item that requires corner strengthening. Heavy-duty, built to last, and available in a variety of sizes.

#### **TECHNICAL SPECIFICATIONS**

| Product #            | 91GA20R                |
|----------------------|------------------------|
| Туре                 | Braces, 3-Sided Corner |
| Specific Application | Furniture Assembly     |
| Brand                | Onward                 |