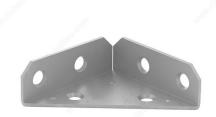

### **Multi-Position 3-Sided Corner Brace**

Product # 91GA20R

Width 2 in

Length 2 in

Height - Overall Dimensions 5/8 in

Screws/Nails Included

Finish Hot-Dip Galvanized

Material Hot-Dip Galvanized Steel

Packaging format Blister of 2 units

**DESCRIPTION** 

**Heavy-Duty Corner Bracket** 

This corner brace is perfect for any indoor or outdoor furniture assembly. Can also be used on boxes, chests, or any item that requires corner strengthening. Heavy-duty, built to last, and available in a variety of sizes.

#### **TECHNICAL SPECIFICATIONS**

| Product #            | 91GA20R                |
|----------------------|------------------------|
| Туре                 | Braces, 3-Sided Corner |
| Specific Application | Furniture Assembly     |
| Brand                | Onward                 |