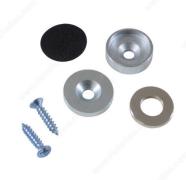

## **Door Magnet**

**Product # 47883B** 

#### **Extra strong door magnets**

Extra strong magnet provides secure closure for cabinet doors and other applications. Keep your belongings secure. Easy to install.

#### **TECHNICAL SPECIFICATIONS**

| Product #         | 47883B        |
|-------------------|---------------|
| Finish            | Zinc          |
| Thickness         | 0.25 in       |
| Safe Working Load | 23 lb         |
| Diameter          | 0.875 in      |
| Material          | Magnet, Metal |

# PRODUCT PHOTOS