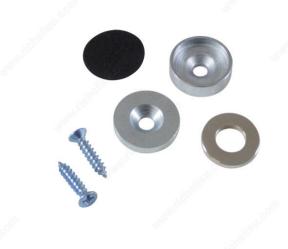

## **Door Magnet**

**Product # 47883B** 

#### **Extra strong door magnets**

Extra strong magnet provides secure closure for cabinet doors and other applications. Keep your belongings secure. Easy to install.

#### **TECHNICAL SPECIFICATIONS**

| Product #         | 47883B        |
|-------------------|---------------|
| Finish            | Zinc          |
| Thickness         | 0.25 in       |
| Safe Working Load | 23 lb         |
| Diameter          | 0.875 in      |
| Material          | Magnet, Metal |

# PRODUCT PHOTOS