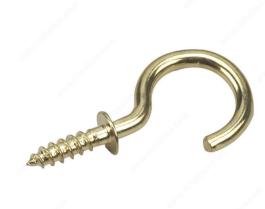

## **Cup Hook with Wide Base**

Product # 2782BS

**Length - Overall Dimensions** 31 mm

Safe Working Load 10 lb

**Diameter** 2.4 mm

Packaging format Per unit

### **DESCRIPTION**

Brass hook with base.

Get started on your kitchen organization with this cup hook. Screw-in hook with base for hanging cups or other various kitchen items. Ideal for indoor use, and available in a variety of sizes.

#### **TECHNICAL SPECIFICATIONS**

| Product # | 2782BS |
|-----------|--------|
| Finish    | Brass  |
| Material  | Metal  |