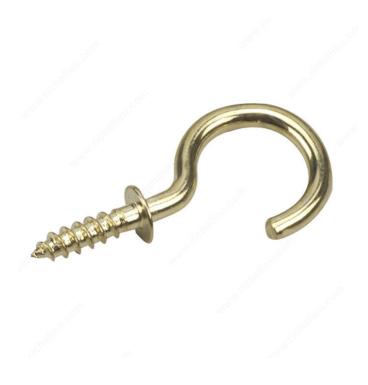

## **Cup Hook with Wide Base**

Product # 2782BS

**Length - Overall Dimensions** 31 mm

Safe Working Load 10 lb

**Diameter** 2.4 mm

Packaging format Per unit

### **DESCRIPTION**

Brass hook with base.

Get started on your kitchen organization with this cup hook. Screw-in hook with base for hanging cups or other various kitchen items. Ideal for indoor use, and available in a variety of sizes.

#### **TECHNICAL SPECIFICATIONS**

| Product # | 2782BS |
|-----------|--------|
| Finish    | Brass  |
| Material  | Metal  |