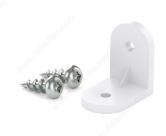

## **Plastic Corner Brace**

Product # 1800WR

## **DESCRIPTION**

Plastic 90° Brace

This multi-functional design keeps your furniture pieces and parts to stay firm in place. Ideal for strengthening and repairing strictly right angled corners. Generally used for drawers, boxes, frames and many other products. Simple installation.

## **TECHNICAL SPECIFICATIONS**

| Product #                   | 1800WR                                |
|-----------------------------|---------------------------------------|
| Туре                        | Braces, Large L-Shape, Corner L-Shape |
| Width                       | 16 mm                                 |
| Height - Overall Dimensions | 25 mm                                 |
| Projection                  | 25 mm                                 |
| Specific Application        | Furniture Assembly                    |
| Screws/Nails                | Included                              |
| Finish                      | White                                 |
| Brand                       | Richelieu                             |
| Material                    | Plastic                               |