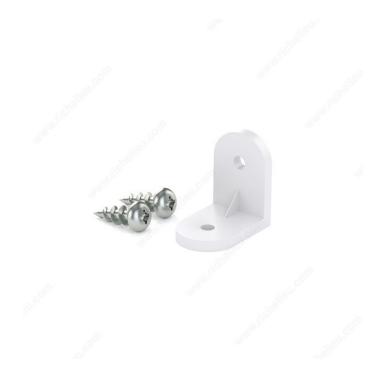

## **Plastic Corner Brace**

Product # 1800WR

## **DESCRIPTION**

Plastic 90° Brace

This multi-functional design keeps your furniture pieces and parts to stay firm in place. Ideal for strengthening and repairing strictly right angled corners. Generally used for drawers, boxes, frames and many other products. Simple installation.

## **TECHNICAL SPECIFICATIONS**

| Product #                   | 1800WR                                |
|-----------------------------|---------------------------------------|
| Туре                        | Braces, Large L-Shape, Corner L-Shape |
| Width                       | 16 mm                                 |
| Height - Overall Dimensions | 25 mm                                 |
| Projection                  | 25 mm                                 |
| Specific Application        | Furniture Assembly                    |
| Screws/Nails                | Included                              |
| Finish                      | White                                 |
| Brand                       | Richelieu                             |
| Material                    | Plastic                               |